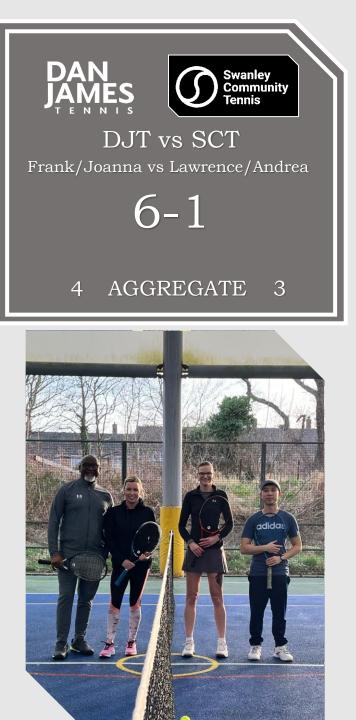

|                           | PTS | Result | Match Schedule                        | Result | PTS | DAN<br>JAMES                            |
|---------------------------|-----|--------|---------------------------------------|--------|-----|-----------------------------------------|
| Round 1                   | 1   | 6      | MXD: Frank/Joanna vs Victor/Andrea    | 4      | 0   |                                         |
|                           | 2   | 6      | MS: Dan vs Lawrence                   | 0      | 0   |                                         |
| 2-1 DJT after Round 1     | 2   | 1      | MS: Muhammed vs Mike                  | 6      | 1   |                                         |
|                           |     |        |                                       |        |     |                                         |
| Round 2                   | 3   | 6      | MD: Dan/Muhammed vs Mike/Lawrence     | 1      | 1   | Format                                  |
|                           | 3   | 4      | WS: Joanna vs Andrea                  | 6      | 2   |                                         |
| 3 Match all after Round 2 | 3   | 1      | MS: Frank vs Victor                   | 6      | 3   | One set Matches                         |
|                           |     |        |                                       |        |     | • Each match counts as one point to the |
| Round 3                   | 4   | 6      | MXD: Frank/Joanna vs Lawrence/Andrea  | 1      | 3   | winning team.                           |
|                           | 4   | 1      | MS: Muhammed vs Victor                | 6      | 4   | • Best out of 11                        |
| 5-4 DJT after Round 3     | 5   | 6      | MS: Dan VS Mike                       | 2      | 4   | matches                                 |
|                           |     |        |                                       |        |     |                                         |
| Swanley                   | 6   | 6      | MXD: Dan/Joanna vs Mike/Andrea        | 1      | 4   | Round 4                                 |
| Community<br>Tennis       | 7   | 6      | MD: Muhammed/Frank vs Victor/Lawrence | 0      | 4   | 7-4 Final Score: DJT                    |