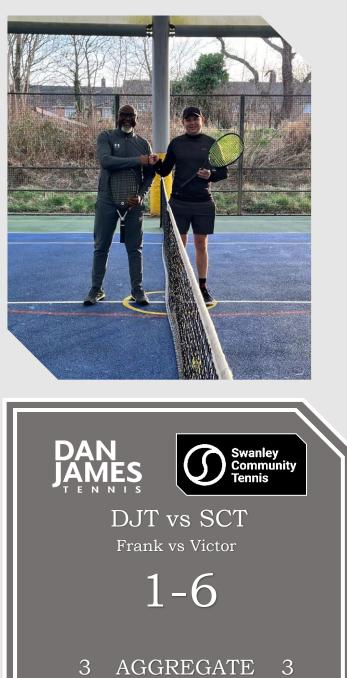

|                           | PTS | Result | Match Schedule                        | Result | PTS | DAN<br>JAMES                            |
|---------------------------|-----|--------|---------------------------------------|--------|-----|-----------------------------------------|
| Round 1                   | 1   | 6      | MXD: Frank/Joanna vs Victor/Andrea    | 4      | 0   |                                         |
|                           | 2   | 6      | MS: Dan vs Lawrence                   | 0      | 0   |                                         |
| 2-1 DJT after Round 1     | 2   | 1      | MS: Muhammed vs Mike                  | 6      | 1   |                                         |
|                           |     |        |                                       |        |     |                                         |
| Round 2                   | 3   | 6      | MD: Dan/Muhammed vs Mike/Lawrence     | 1      | 1   | Format                                  |
|                           | 3   | 4      | WS: Joanna vs Andrea                  | 6      | 2   |                                         |
| 3 Match all after Round 2 | 3   | 1      | MS: Frank vs Victor                   | 6      | 3   | One set Matches                         |
|                           |     |        |                                       |        |     | • Each match counts as one point to the |
| Round 3                   | 4   | 6      | MXD: Frank/Joanna vs Lawrence/Andrea  | 1      | 3   | winning team.                           |
|                           | 4   | 1      | MS: Muhammed vs Victor                | 6      | 4   | • Best out of 11                        |
| 5-4 DJT after Round 3     | 5   | 6      | MS: Dan VS Mike                       | 2      | 4   | matches                                 |
|                           |     |        |                                       |        |     |                                         |
| Swanley                   | 6   | 6      | MXD: Dan/Joanna vs Mike/Andrea        | 1      | 4   | Round 4                                 |
| Community<br>Tennis       | 7   | 6      | MD: Muhammed/Frank vs Victor/Lawrence | 0      | 4   | 7-4 Final Score: DJT                    |