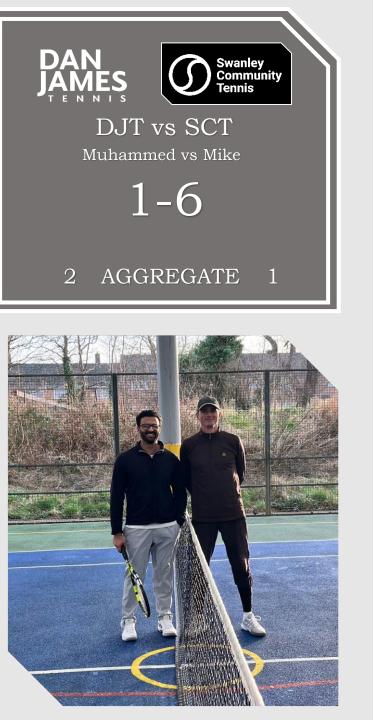

|                           | PTS | Result | Match Schedule                        | Result | PTS | DAN<br>JAMES                            |
|---------------------------|-----|--------|---------------------------------------|--------|-----|-----------------------------------------|
| Round 1                   | 1   | 6      | MXD: Frank/Joanna vs Victor/Andrea    | 4      | 0   |                                         |
|                           | 2   | 6      | MS: Dan vs Lawrence                   | 0      | 0   |                                         |
| 2-1 DJT after Round 1     | 2   | 1      | MS: Muhammed vs Mike                  | 6      | 1   |                                         |
|                           |     |        |                                       |        |     |                                         |
| Round 2                   | 3   | 6      | MD: Dan/Muhammed vs Mike/Lawrence     | 1      | 1   | Format                                  |
|                           | 3   | 4      | WS: Joanna vs Andrea                  | 6      | 2   |                                         |
| 3 Match all after Round 2 | 3   | 1      | MS: Frank vs Victor                   | 6      | 3   | One set Matches                         |
|                           |     |        |                                       |        |     | • Each match counts as one point to the |
| Round 3                   | 4   | 6      | MXD: Frank/Joanna vs Lawrence/Andrea  | 1      | 3   | winning team.                           |
|                           | 4   | 1      | MS: Muhammed vs Victor                | 6      | 4   | • Best out of 11                        |
| 5-4 DJT after Round 3     | 5   | 6      | MS: Dan VS Mike                       | 2      | 4   | matches                                 |
|                           |     |        |                                       |        |     |                                         |
| Swanley                   | 6   | 6      | MXD: Dan/Joanna vs Mike/Andrea        | 1      | 4   | Round 4                                 |
| Community<br>Tennis       | 7   | 6      | MD: Muhammed/Frank vs Victor/Lawrence | 0      | 4   | 7-4 Final Score: DJT                    |