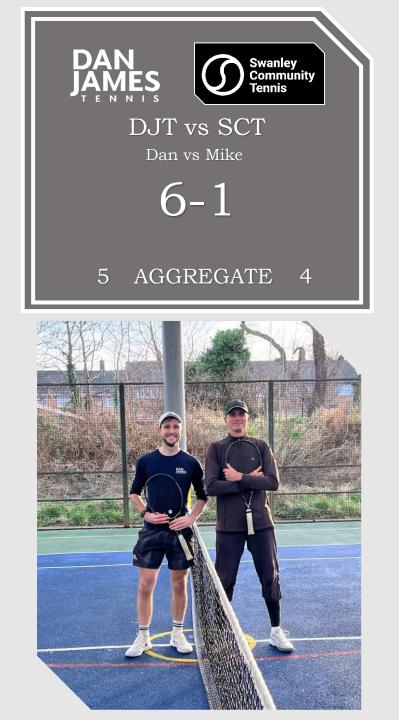

|                           | PTS | Result | Match Schedule                        | Result | PTS | DAN<br>JAMES                            |
|---------------------------|-----|--------|---------------------------------------|--------|-----|-----------------------------------------|
| Round 1                   | 1   | 6      | MXD: Frank/Joanna vs Victor/Andrea    | 4      | 0   |                                         |
|                           | 2   | 6      | MS: Dan vs Lawrence                   | 0      | 0   |                                         |
| 2-1 DJT after Round 1     | 2   | 1      | MS: Muhammed vs Mike                  | 6      | 1   |                                         |
|                           |     |        |                                       |        |     |                                         |
| Round 2                   | 3   | 6      | MD: Dan/Muhammed vs Mike/Lawrence     | 1      | 1   | Format                                  |
|                           | 3   | 4      | WS: Joanna vs Andrea                  | 6      | 2   |                                         |
| 3 Match all after Round 2 | 3   | 1      | MS: Frank vs Victor                   | 6      | 3   | One set Matches                         |
|                           |     |        |                                       |        |     | • Each match counts as one point to the |
| Round 3                   | 4   | 6      | MXD: Frank/Joanna vs Lawrence/Andrea  | 1      | 3   | winning team.                           |
|                           | 4   | 1      | MS: Muhammed vs Victor                | 6      | 4   | • Best out of 11                        |
| 5-4 DJT after Round 3     | 5   | 6      | MS: Dan VS Mike                       | 2      | 4   | matches                                 |
|                           |     |        |                                       |        |     |                                         |
| Swanley                   | 6   | 6      | MXD: Dan/Joanna vs Mike/Andrea        | 1      | 4   | Round 4                                 |
| Community<br>Tennis       | 7   | 6      | MD: Muhammed/Frank vs Victor/Lawrence | 0      | 4   | 7-4 Final Score: DJT                    |