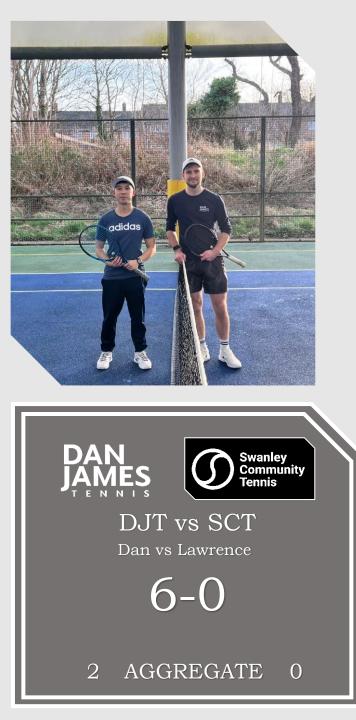

|                           | PTS | Result | Match Schedule                        | Result | PTS | DAN<br>JAMES                            |
|---------------------------|-----|--------|---------------------------------------|--------|-----|-----------------------------------------|
| Round 1                   | 1   | 6      | MXD: Frank/Joanna vs Victor/Andrea    | 4      | 0   |                                         |
|                           | 2   | 6      | MS: Dan vs Lawrence                   | 0      | 0   |                                         |
| 2-1 DJT after Round 1     | 2   | 1      | MS: Muhammed vs Mike                  | 6      | 1   |                                         |
|                           |     |        |                                       |        |     |                                         |
| Round 2                   | 3   | 6      | MD: Dan/Muhammed vs Mike/Lawrence     | 1      | 1   | Format                                  |
|                           | 3   | 4      | WS: Joanna vs Andrea                  | 6      | 2   |                                         |
| 3 Match all after Round 2 | 3   | 1      | MS: Frank vs Victor                   | 6      | 3   | One set Matches                         |
|                           |     |        |                                       |        |     | • Each match counts as one point to the |
| Round 3                   | 4   | 6      | MXD: Frank/Joanna vs Lawrence/Andrea  | 1      | 3   | winning team.                           |
|                           | 4   | 1      | MS: Muhammed vs Victor                | 6      | 4   | • Best out of 11                        |
| 5-4 DJT after Round 3     | 5   | 6      | MS: Dan VS Mike                       | 2      | 4   | matches                                 |
|                           |     |        |                                       |        |     |                                         |
| Swanley                   | 6   | 6      | MXD: Dan/Joanna vs Mike/Andrea        | 1      | 4   | Round 4                                 |
| Community<br>Tennis       | 7   | 6      | MD: Muhammed/Frank vs Victor/Lawrence | 0      | 4   | 7-4 Final Score: DJT                    |