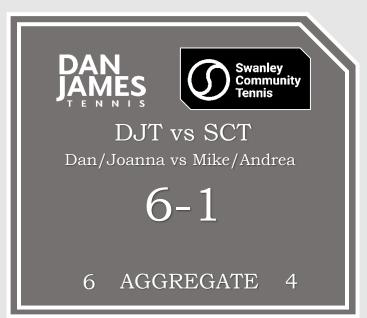

|                           | PTS | Result | Match Schedule                        | Result | PTS | DAN<br>JAMES                            |
|---------------------------|-----|--------|---------------------------------------|--------|-----|-----------------------------------------|
| Round 1                   | 1   | 6      | MXD: Frank/Joanna vs Victor/Andrea    | 4      | 0   |                                         |
|                           | 2   | 6      | MS: Dan vs Lawrence                   | 0      | 0   |                                         |
| 2-1 DJT after Round 1     | 2   | 1      | MS: Muhammed vs Mike                  | 6      | 1   |                                         |
|                           |     |        |                                       |        |     |                                         |
| Round 2                   | 3   | 6      | MD: Dan/Muhammed vs Mike/Lawrence     | 1      | 1   | Format                                  |
|                           | 3   | 4      | WS: Joanna vs Andrea                  | 6      | 2   |                                         |
| 3 Match all after Round 2 | 3   | 1      | MS: Frank vs Victor                   | 6      | 3   | One set Matches                         |
|                           |     |        |                                       |        |     | • Each match counts as one point to the |
| Round 3                   | 4   | 6      | MXD: Frank/Joanna vs Lawrence/Andrea  | 1      | 3   | winning team.                           |
|                           | 4   | 1      | MS: Muhammed vs Victor                | 6      | 4   | • Best out of 11                        |
| 5-4 DJT after Round 3     | 5   | 6      | MS: Dan VS Mike                       | 2      | 4   | matches                                 |
|                           |     |        |                                       |        |     |                                         |
| Swanley                   | 6   | 6      | MXD: Dan/Joanna vs Mike/Andrea        | 1      | 4   | Round 4                                 |
| Community<br>Tennis       | 7   | 6      | MD: Muhammed/Frank vs Victor/Lawrence | 0      | 4   | 7-4 Final Score: DJT                    |