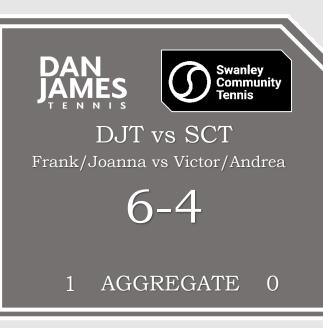

|                           | PTS | Result | Match Schedule                        | Result | PTS | DAN<br>JAMES                            |
|---------------------------|-----|--------|---------------------------------------|--------|-----|-----------------------------------------|
| Round 1                   | 1   | 6      | MXD: Frank/Joanna vs Victor/Andrea    | 4      | 0   |                                         |
|                           | 2   | 6      | MS: Dan vs Lawrence                   | 0      | 0   |                                         |
| 2-1 DJT after Round 1     | 2   | 1      | MS: Muhammed vs Mike                  | 6      | 1   |                                         |
|                           |     |        |                                       |        |     |                                         |
| Round 2                   | 3   | 6      | MD: Dan/Muhammed vs Mike/Lawrence     | 1      | 1   | Format                                  |
|                           | 3   | 4      | WS: Joanna vs Andrea                  | 6      | 2   |                                         |
| 3 Match all after Round 2 | 3   | 1      | MS: Frank vs Victor                   | 6      | 3   | One set Matches                         |
|                           |     |        |                                       |        |     | • Each match counts as one point to the |
| Round 3                   | 4   | 6      | MXD: Frank/Joanna vs Lawrence/Andrea  | 1      | 3   | winning team.                           |
|                           | 4   | 1      | MS: Muhammed vs Victor                | 6      | 4   | • Best out of 11                        |
| 5-4 DJT after Round 3     | 5   | 6      | MS: Dan VS Mike                       | 2      | 4   | matches                                 |
|                           |     |        |                                       |        |     |                                         |
| Swanley                   | 6   | 6      | MXD: Dan/Joanna vs Mike/Andrea        | 1      | 4   | Round 4                                 |
| Community<br>Tennis       | 7   | 6      | MD: Muhammed/Frank vs Victor/Lawrence | 0      | 4   | 7-4 Final Score: DJT                    |