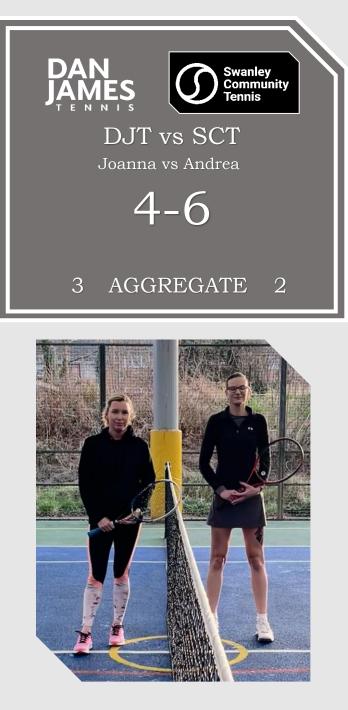

|                           | PTS | Result | Match Schedule                        | Result | PTS | DAN<br>JAMES                            |
|---------------------------|-----|--------|---------------------------------------|--------|-----|-----------------------------------------|
| Round 1                   | 1   | 6      | MXD: Frank/Joanna vs Victor/Andrea    | 4      | 0   |                                         |
|                           | 2   | 6      | MS: Dan vs Lawrence                   | 0      | 0   |                                         |
| 2-1 DJT after Round 1     | 2   | 1      | MS: Muhammed vs Mike                  | 6      | 1   |                                         |
|                           |     |        |                                       |        |     |                                         |
| Round 2                   | 3   | 6      | MD: Dan/Muhammed vs Mike/Lawrence     | 1      | 1   | Format                                  |
|                           | 3   | 4      | WS: Joanna vs Andrea                  | 6      | 2   |                                         |
| 3 Match all after Round 2 | 3   | 1      | MS: Frank vs Victor                   | 6      | 3   | One set Matches                         |
|                           |     |        |                                       |        |     | • Each match counts as one point to the |
| Round 3                   | 4   | 6      | MXD: Frank/Joanna vs Lawrence/Andrea  | 1      | 3   | winning team.                           |
|                           | 4   | 1      | MS: Muhammed vs Victor                | 6      | 4   | • Best out of 11                        |
| 5-4 DJT after Round 3     | 5   | 6      | MS: Dan VS Mike                       | 2      | 4   | matches                                 |
|                           |     |        |                                       |        |     |                                         |
| Swanley                   | 6   | 6      | MXD: Dan/Joanna vs Mike/Andrea        | 1      | 4   | Round 4                                 |
| Community<br>Tennis       | 7   | 6      | MD: Muhammed/Frank vs Victor/Lawrence | 0      | 4   | 7-4 Final Score: DJT                    |