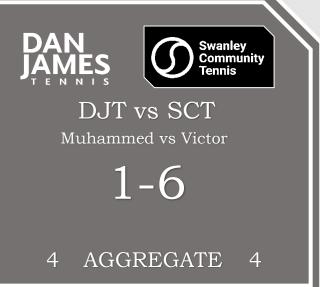

|                           | PTS | Result | Match Schedule                        | Result | PTS | DAN<br>JAMES                            |
|---------------------------|-----|--------|---------------------------------------|--------|-----|-----------------------------------------|
| Round 1                   | 1   | 6      | MXD: Frank/Joanna vs Victor/Andrea    | 4      | 0   |                                         |
|                           | 2   | 6      | MS: Dan vs Lawrence                   | 0      | 0   |                                         |
| 2-1 DJT after Round 1     | 2   | 1      | MS: Muhammed vs Mike                  | 6      | 1   |                                         |
|                           |     |        |                                       |        |     |                                         |
| Round 2                   | 3   | 6      | MD: Dan/Muhammed vs Mike/Lawrence     | 1      | 1   | Format                                  |
|                           | 3   | 4      | WS: Joanna vs Andrea                  | 6      | 2   |                                         |
| 3 Match all after Round 2 | 3   | 1      | MS: Frank vs Victor                   | 6      | 3   | One set Matches                         |
|                           |     |        |                                       |        |     | • Each match counts as one point to the |
| Round 3                   | 4   | 6      | MXD: Frank/Joanna vs Lawrence/Andrea  | 1      | 3   | winning team.                           |
|                           | 4   | 1      | MS: Muhammed vs Victor                | 6      | 4   | • Best out of 11                        |
| 5-4 DJT after Round 3     | 5   | 6      | MS: Dan VS Mike                       | 2      | 4   | matches                                 |
|                           |     |        |                                       |        |     |                                         |
| Swanley                   | 6   | 6      | MXD: Dan/Joanna vs Mike/Andrea        | 1      | 4   | Round 4                                 |
| Community<br>Tennis       | 7   | 6      | MD: Muhammed/Frank vs Victor/Lawrence | 0      | 4   | 7-4 Final Score: DJT                    |